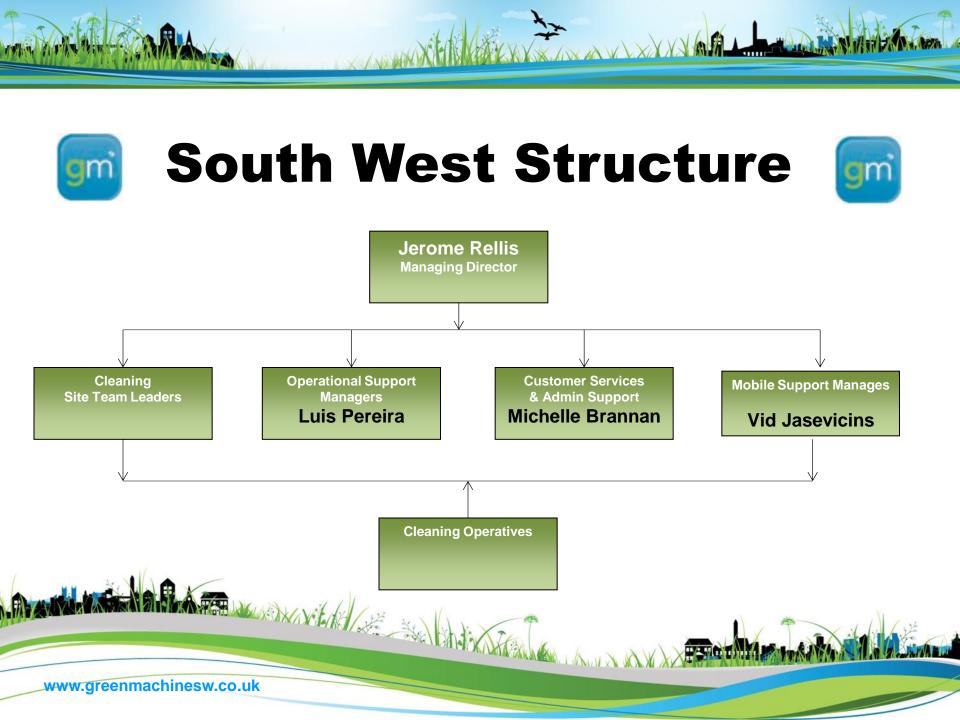

### **Green Machine (South West)**

Based in Burnham On Sea Somerset, covering the South West

**Operational Activities:** 

Schools & Colleges

**Medical Centres** 

Offices and Call Centres

Leisure Facilities

**Shopping Centres** 